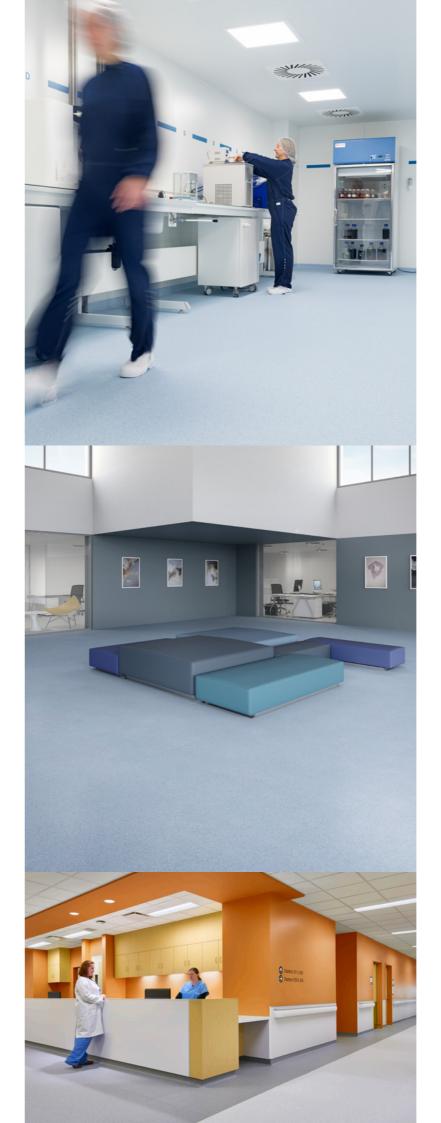

## HIGH PERFORMANCE

#### ANTI-BACTERIAL ISO 22196: 99% & ANTI-VIRAL ACTIVITY ISO 21702: 99,7% AFTER 2 HOURS

- Easy to clean, no self-shine treatment required for the entire life of the product Saves water and detergent Fast return on investment
- Easy stain removal
- Resistance to heavy traffic and micro-scratches
- Durable design and lasting colour brightness