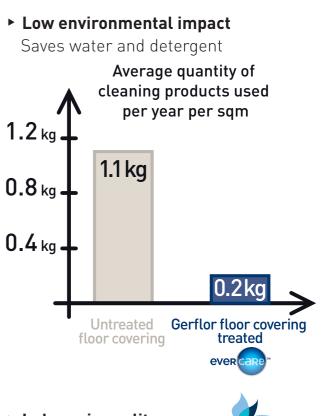

#### ANTI-BACTERIAL ISO 22196: 99% & ANTI-VIRAL ACTIVITY ISO 21702: 99,7% AFTER 2 HOURS

- Easy to clean, no self-shine treatment required for the entire life of the product Saves water and detergent Fast return on investment
- Easy stain removal
- Resistance to heavy traffic and micro-scratches
- Durable design and lasting colour brightness