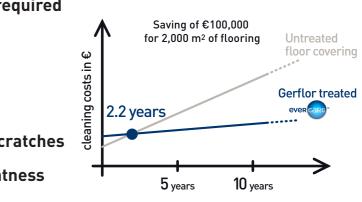

#### ANTI-BACTERIAL ISO 22196: 99% & ANTI-VIRAL ACTIVITY ISO 21702: 99,7% AFTER 2 HOURS

- Easy to clean, no self-shine treatment required for the entire life of the product Saves water and detergent Fast return on investment
- Easy stain removal
- Resistance to heavy traffic and micro-scratches
- Durable design and lasting colour brightness