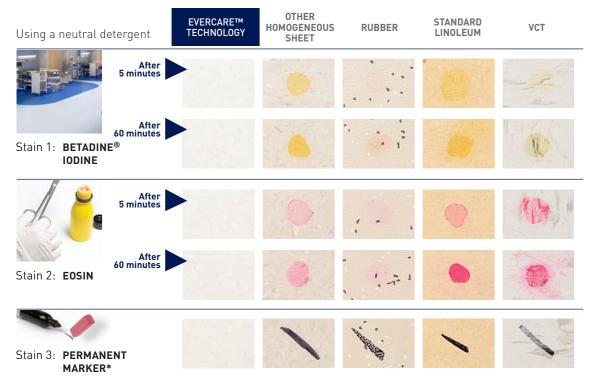

#### THE BEST CHEMICAL STAIN RESISTANCE SURFACE TREATMENT

#### **STAINING TESTS**

before cleaning

#### **RESULTS AFTER CLEANING**

<sup>\*</sup> ONLY with the **Evercare™ Technology** can the marker stain be erased with a common eraser