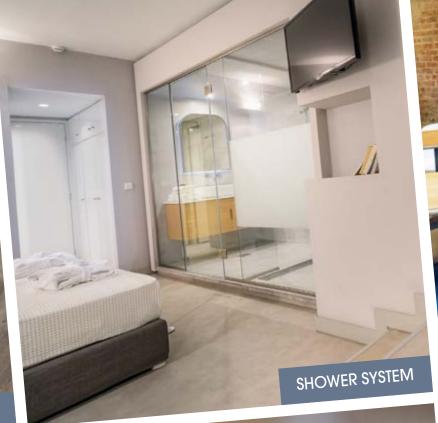

#### ACCESSIBILITY & SAFETY

Safe shower units, Gerflor floors including antislip floorings with brand new designs can be matched with the latest generation of wall coverings and interior finishes (handrails etc.). Shower units can be installed for people with reduced mobility.