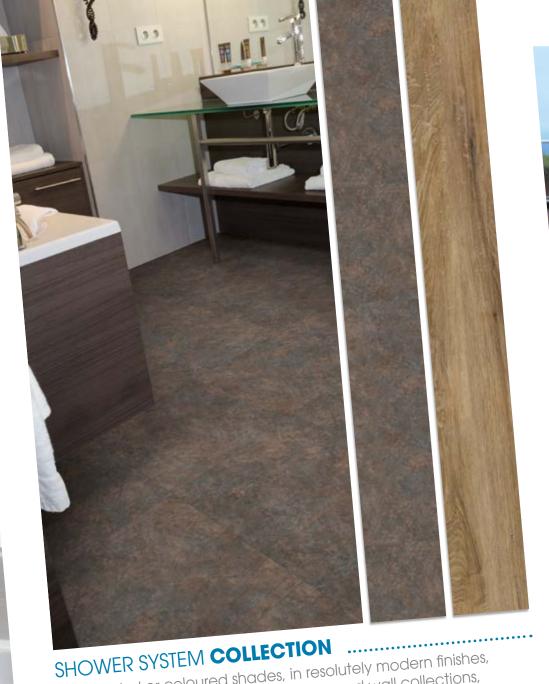

#### **WALL PROTECTION AND** DECORATION COLLECTION .....

You can create custom head-boards.

With neutral or coloured shades, in resolutely modern finishes, we bring you different decorative floor and wall collections, which can be mixed and matched, and which ensure hygiene and safety.