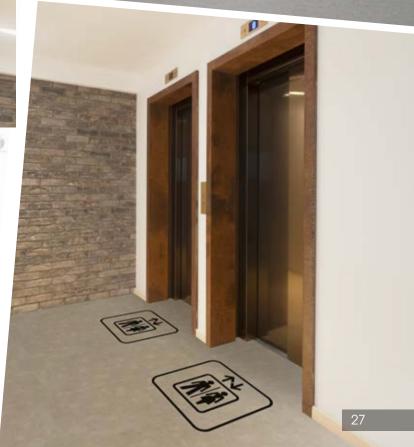

Specific solutions by area

| Lobby & Restaurants                           | p. 16 |
|-----------------------------------------------|-------|
| Rooms                                         | p. 18 |
| Bathrooms                                     | p. 20 |
| Leisure & recreation                          | p. 22 |
| Meeting rooms, convention centres & logistics | p. 24 |
| Reception & entrance halls                    | p. 26 |
|                                               |       |

Gerflor service p. 30

RECEPTION & • ENTRANCE HALLS p.26-27

**Entrance mats** 

FLOOR & WALL COLLECTIONS ..... Highly resistant decorative floorings and wall protection.