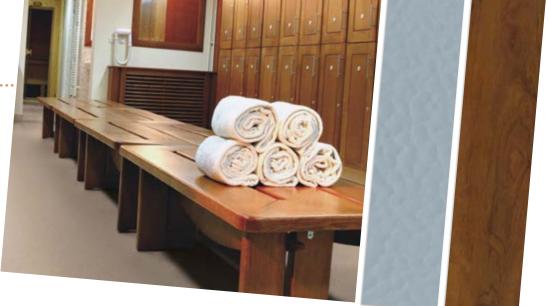

# Meeting rooms, convention centres & logistics

Gerflor offers specific solutions for each area: aesthetic and acoustic floors for offices, shops and conference rooms, damp-resistant for linen rooms and changing rooms, hygienic and slip resistant for kitchens, resistant for stores.

FLOOR
COLLECTIONS
Resistant, acoustic or slip resistant floors designed to meet the constraints of each area.

WALL PROTECTION COLLECTION ..... bumpers and corner protections Solutions to protect your hotels from impacts, friction and frequent washing.