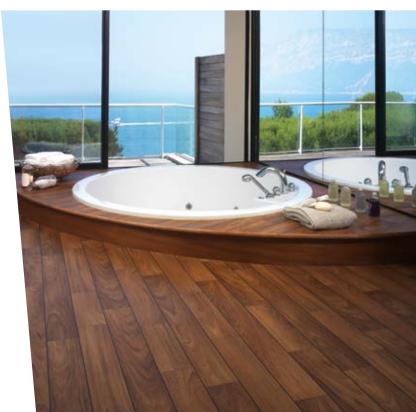

Specific solutions by area

| Lobby & Restaurants                           | p. 16 |
|-----------------------------------------------|-------|
| Rooms                                         | p. 18 |
| Bathrooms                                     | p. 20 |
| Leisure & recreation                          | p. 22 |
| Meeting rooms, convention centres & logistics | p. 24 |
| Reception & entrance halls                    | p. 26 |
|                                               |       |

#### ACCESSIBILITY & SAFETY

Safe shower units, Gerflor floors including antislip floorings with brand new designs can be matched with the latest generation of wall coverings and interior finishes (handrails etc.). Shower units can be installed for people with reduced mobility.