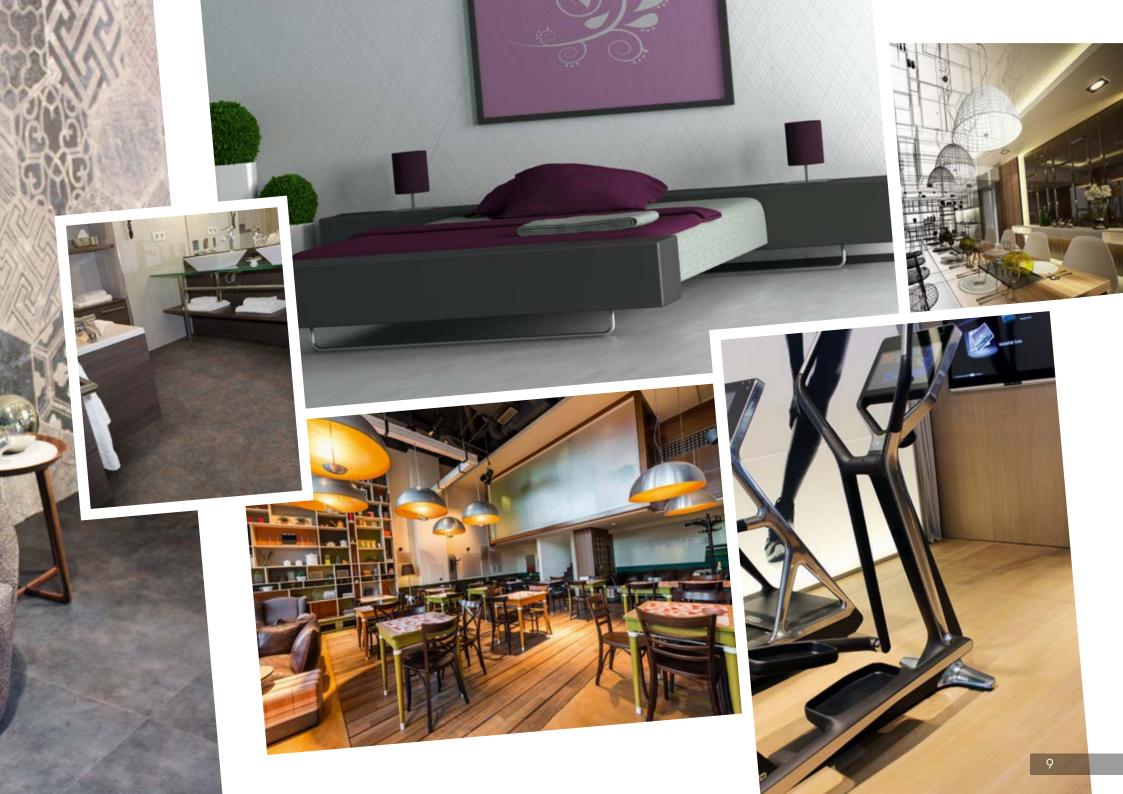

# COMPLETE SOLUTION FOR HOSPITALITY

# Gerflor and its subsidiaries SPM, Romus and Gradus

have developed comprehensive collections of floor coverings, wall coverings, wall protections and interior finishes<sup>(1)</sup> for each area. You can thus create the perfect atmospheres matching the different functions of these areas.

SPM: specialist in wall protections and handrails
Romus: specialist in entrance mats and finishing profiles
Gradus: specialist in finishes and carpet tiles