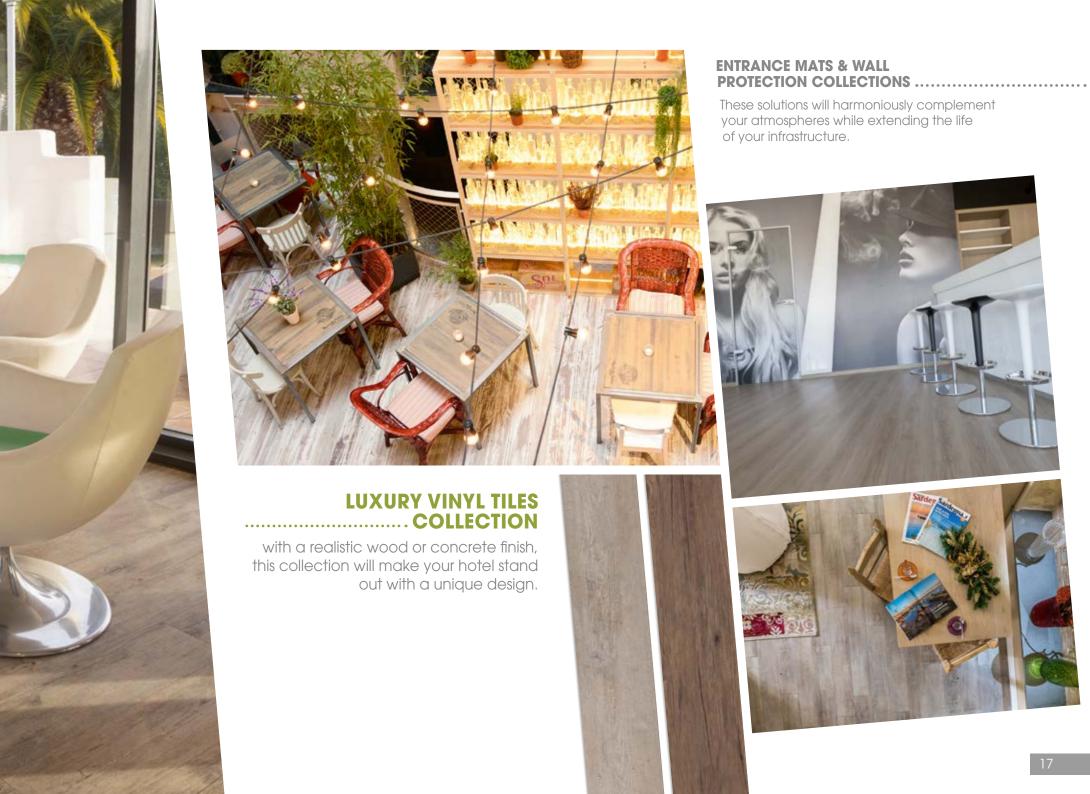

#### FLOOR COLLECTIONS.....

With a wooden, woven or mineral finish or with bold designs, these printed collections will surprise you with their realism and originality.

#### **WALL PROTECTION AND** DECORATION COLLECTION .....

You can create custom head-boards.

With neutral or coloured shades, in resolutely modern finishes, we bring you different decorative floor and wall collections, which can be mixed and matched, and which ensure hygiene and safety.