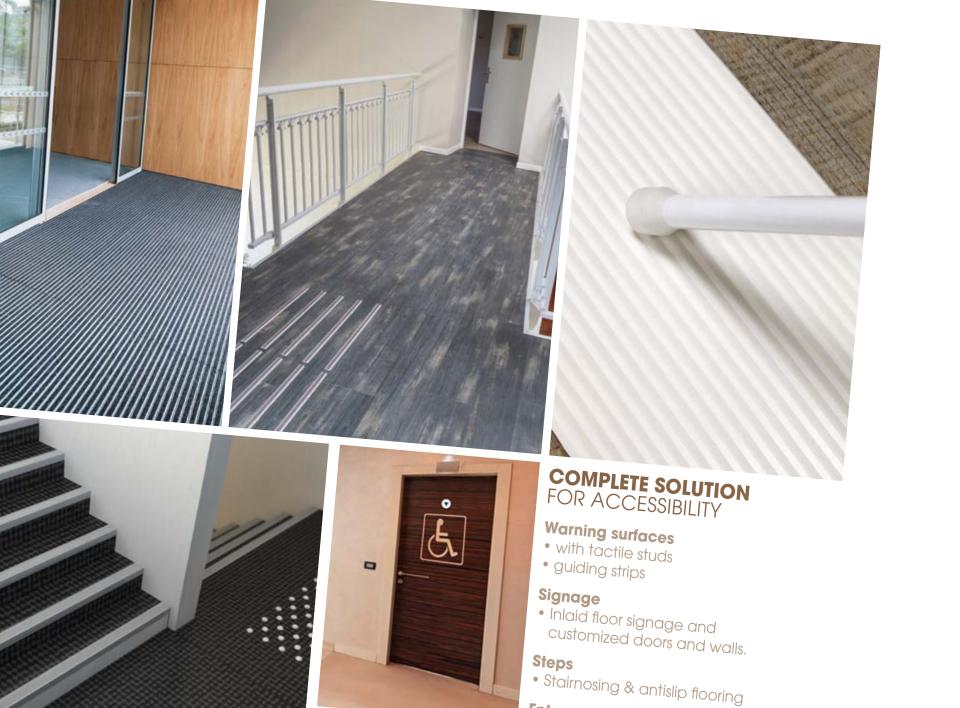

# COMPLETE SOLUTION FOR HOSPITALITY

#### ACCESSIBILITY & SAFETY

Safe shower units, Gerflor floors including antislip floorings with brand new designs can be matched with the latest generation of wall coverings and interior finishes (handrails etc.). Shower units can be installed for people with reduced mobility.