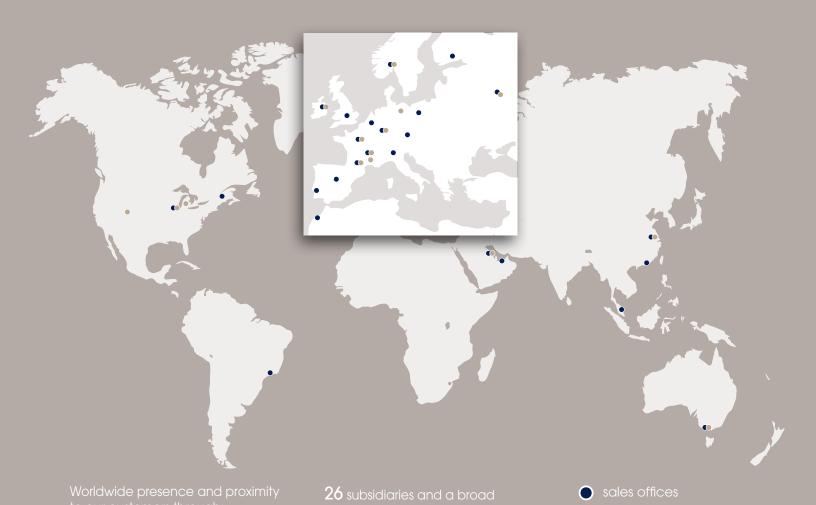

## WORLDWIDE PRESENCE

REVENUE 791 MILLION EUROS

WORKFORCE 3300 EMPLOYEES

# WHEREVER YOU ARE, WE CAN SERVE YOU