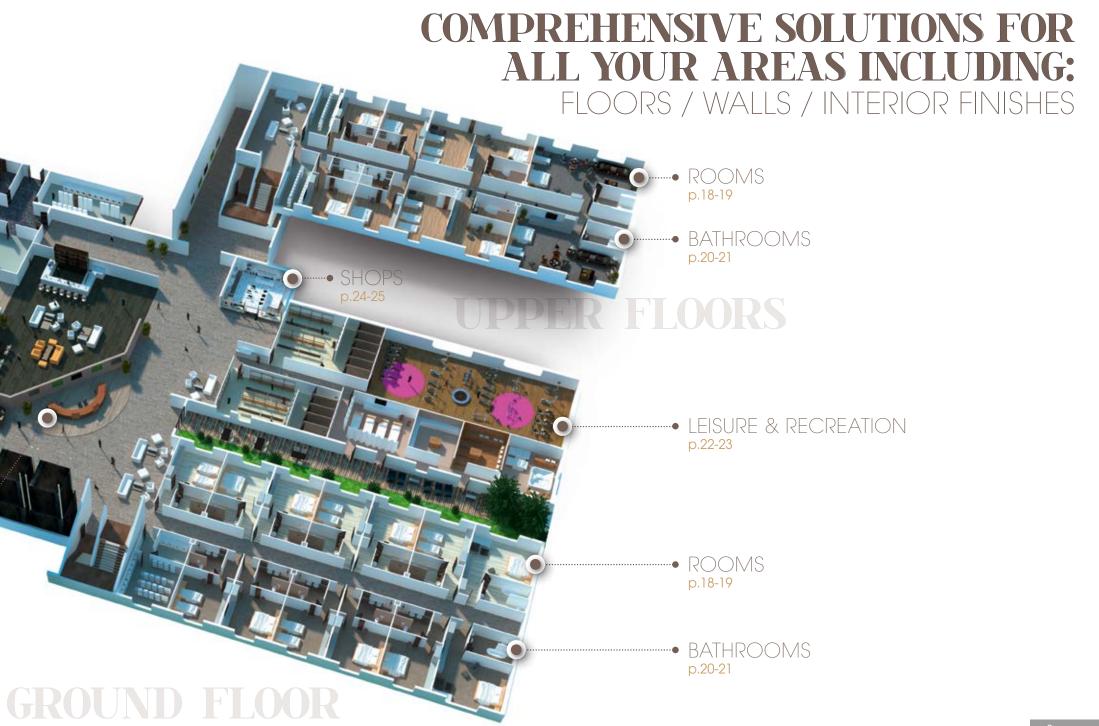

Specific solutions by area

| Lobby & Restaurants                           | p. 16 |
|-----------------------------------------------|-------|
| Rooms                                         | p. 18 |
| Bathrooms                                     | p. 20 |
| Leisure & recreation                          | p. 22 |
| Meeting rooms, convention centres & logistics | p. 24 |
| Reception & entrance halls                    | p. 26 |
|                                               |       |

# COMPLETE SOLUTION FOR HOSPITALITY