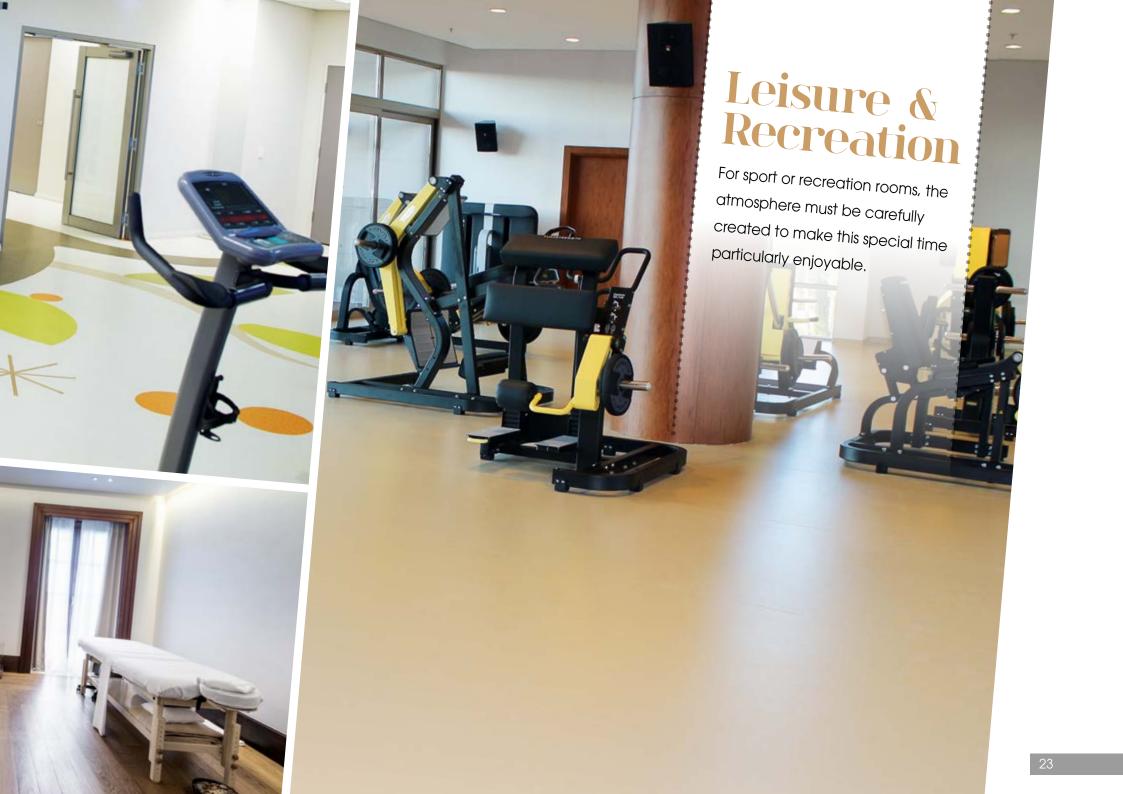

# Meeting rooms, convention centres & logistics

Gerflor offers specific solutions for each area: aesthetic and acoustic floors for offices, shops and conference rooms, damp-resistant for linen rooms and changing rooms, hygienic and slip resistant for kitchens, resistant for stores.