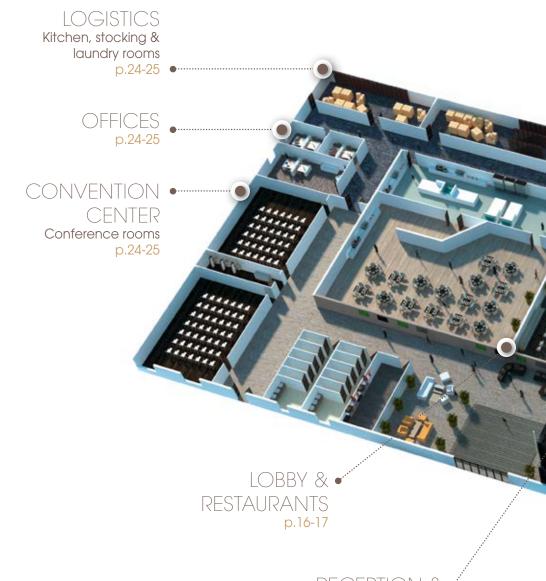

# Meeting rooms, convention centres & logistics

Gerflor offers specific solutions for each area: aesthetic and acoustic floors for offices, shops and conference rooms, damp-resistant for linen rooms and changing rooms, hygienic and slip resistant for kitchens, resistant for stores.

FLOOR
COLLECTIONS
Resistant, acoustic or slip resistant floors designed to meet the constraints of each area.

WALL PROTECTION COLLECTION ..... bumpers and corner protections Solutions to protect your hotels from impacts, friction and frequent washing.

**Entrance mats** 

FLOOR & WALL COLLECTIONS ..... Highly resistant decorative floorings and wall protection.