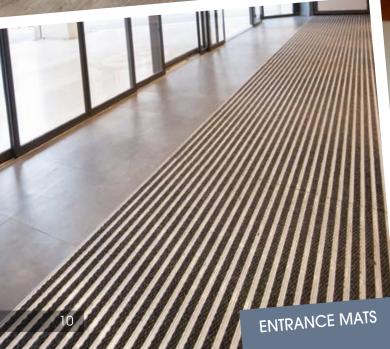

**Entrance mats** 

FLOOR & WALL COLLECTIONS ..... Highly resistant decorative floorings and wall protection.